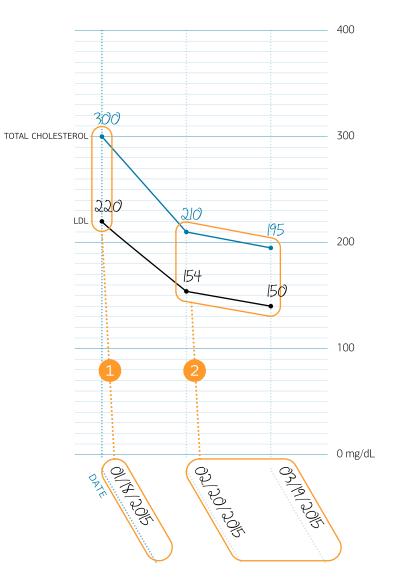

# How to use the Cholesterol Tracker

# My Cholesterol Tracker

You can track your progress with this Cholesterol Tracker.

- First, record the date of your latest test result, and chart the total cholesterol and LDL values on the graph above.
- 2 Then every time you get a new test result enter it in the chart along with the date below. You'll be able to see how your levels change over time and how it compares to your baseline (original results).

You can also use the online Cholesterol Tracker at CompassConnection.com

If you have any questions about your total cholesterol or LDL values, please speak with your healthcare provider.