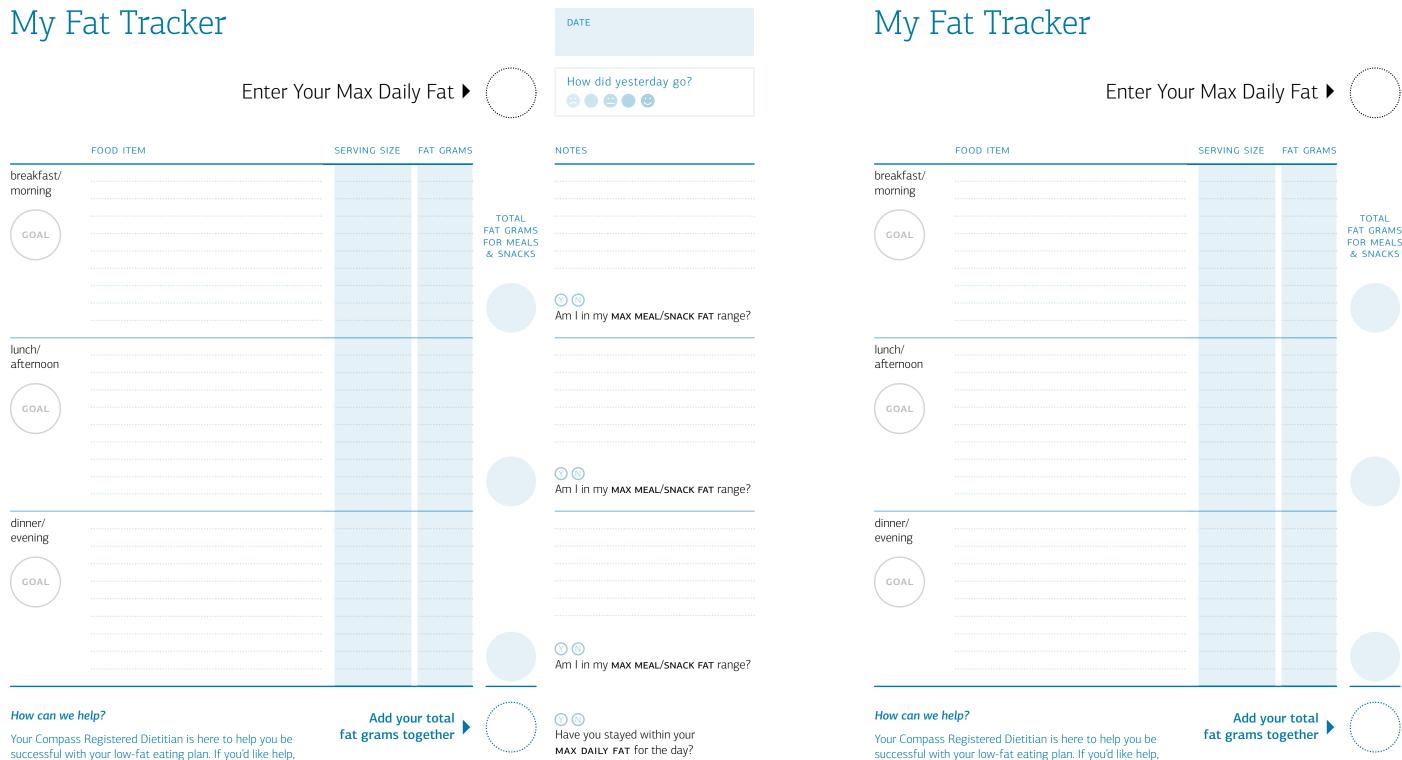

# How to use the Fat Tracker

# My Fat Tracker

**1** First write down your Max Daily Fat number, this is your maximum fat. Stay below this number for the day.

- 2 Next, plan your day by distributing your Max Daily Fat throughout your meals and snacks for each period of the day: morning, afternoon, evening.
- 3 As you eat and drink, record your meal items, the servings and most importantly, the fat grams.
  - Add all the fat grams eaten during each time period and compare to your short term goals from step 2 adjust as needed to stay within your Max Daily Fat.
- 4 Add all the fat gram sub-totals and record the total fat grams consumed in the day.

| .•1y 1               | Fat Tracker                                                                                                                                                                                       |                                                                                |                                             | 1                                         | March 8, 2015                                                                                                                                                                                                                                                                                                                                                                                                                                                                                                                                                                                                                                                                                                                                                                                                                                                                                                                                                                                                                                                                                                                                                                                                                                                                                                                                                                                                                                                                                                                                                                                                                                                                                                                                                                                                                                                                                                                                                                                                                                                                                                             |
|----------------------|---------------------------------------------------------------------------------------------------------------------------------------------------------------------------------------------------|--------------------------------------------------------------------------------|---------------------------------------------|-------------------------------------------|---------------------------------------------------------------------------------------------------------------------------------------------------------------------------------------------------------------------------------------------------------------------------------------------------------------------------------------------------------------------------------------------------------------------------------------------------------------------------------------------------------------------------------------------------------------------------------------------------------------------------------------------------------------------------------------------------------------------------------------------------------------------------------------------------------------------------------------------------------------------------------------------------------------------------------------------------------------------------------------------------------------------------------------------------------------------------------------------------------------------------------------------------------------------------------------------------------------------------------------------------------------------------------------------------------------------------------------------------------------------------------------------------------------------------------------------------------------------------------------------------------------------------------------------------------------------------------------------------------------------------------------------------------------------------------------------------------------------------------------------------------------------------------------------------------------------------------------------------------------------------------------------------------------------------------------------------------------------------------------------------------------------------------------------------------------------------------------------------------------------------|
|                      | Enter You                                                                                                                                                                                         | ur Max Dail                                                                    | y Fat 🕨                                     | (40)                                      | How did yesterday go?                                                                                                                                                                                                                                                                                                                                                                                                                                                                                                                                                                                                                                                                                                                                                                                                                                                                                                                                                                                                                                                                                                                                                                                                                                                                                                                                                                                                                                                                                                                                                                                                                                                                                                                                                                                                                                                                                                                                                                                                                                                                                                     |
|                      | FOOD ITEM                                                                                                                                                                                         | SERVING SIZE                                                                   | FAT GRAMS                                   | )                                         | NOTES                                                                                                                                                                                                                                                                                                                                                                                                                                                                                                                                                                                                                                                                                                                                                                                                                                                                                                                                                                                                                                                                                                                                                                                                                                                                                                                                                                                                                                                                                                                                                                                                                                                                                                                                                                                                                                                                                                                                                                                                                                                                                                                     |
| reakfast/<br>norning | Egg scrambled with Pam<br>Canadian Bacon<br>Bagel<br>Light Cream Cheese<br>Banana<br>192 Milk<br>Coffee, black<br>3                                                                               | l ounce<br>l Tbsp<br>l Cup<br>G ounces                                         | 5<br>2<br>1<br>2.5<br>0<br>2.5<br>0         | TOTAL<br>TAT GRAMS<br>FOR MEALS<br>SNACKS | 0<br>Am 1 in my max meal/snack fat range?                                                                                                                                                                                                                                                                                                                                                                                                                                                                                                                                                                                                                                                                                                                                                                                                                                                                                                                                                                                                                                                                                                                                                                                                                                                                                                                                                                                                                                                                                                                                                                                                                                                                                                                                                                                                                                                                                                                                                                                                                                                                                 |
| unch/<br>Internoon   | Turkey breast<br>Light mayo<br>Tonato skice/lettuce<br>Sandwich bread<br>Pretzels Twists<br>Fruit Cocktail cup<br>Diet Sprite<br>Carrots w/fat free ranch drsg<br>Low Fat Mozzarella Cheese Stick | 4 ounces<br>1 Tbsp<br>2<br>2<br>1 oz<br>1<br>8 ounces<br>½ crp<br>1            | 2<br>4<br>0<br>1<br>1<br>0<br>0<br>0<br>2.5 | +                                         | The second  |
| linner/<br>evening   | 95% extra lean ground beef<br>Cooked Pasta<br>Chunky spaghetti sauce<br>Parmesan Cheese<br>Spinach Salad w fat-free dressing<br>Iced Tea w sugar<br>Fresh Grapes<br>Snack-light raspberry yogurt  | 4 oz (raw)<br>1 % cop<br>1 cvp<br>1 Tbsp<br>2 cvps<br>2 c<br>1 cvp<br>8 ounces | 6<br>1<br>2<br>1.5<br>0<br>0<br>0<br>0      | +                                         | ● ③<br>Am 1 in my Max Meal/SNACK FAT range?                                                                                                                                                                                                                                                                                                                                                                                                                                                                                                                                                                                                                                                                                                                                                                                                                                                                                                                                                                                                                                                                                                                                                                                                                                                                                                                                                                                                                                                                                                                                                                                                                                                                                                                                                                                                                                                                                                                                                                                                                                                                               |
| uccessful wi         | <b>help?</b><br>s Registered Dietitian is here to help you be<br>th your low-fat eating plan. If you'd like help,<br>ur Compass Care Manager at (1-855-898-2743)                                  | fat grams to                                                                   | ur total<br>ogether                         | 34                                        | The set of the se |